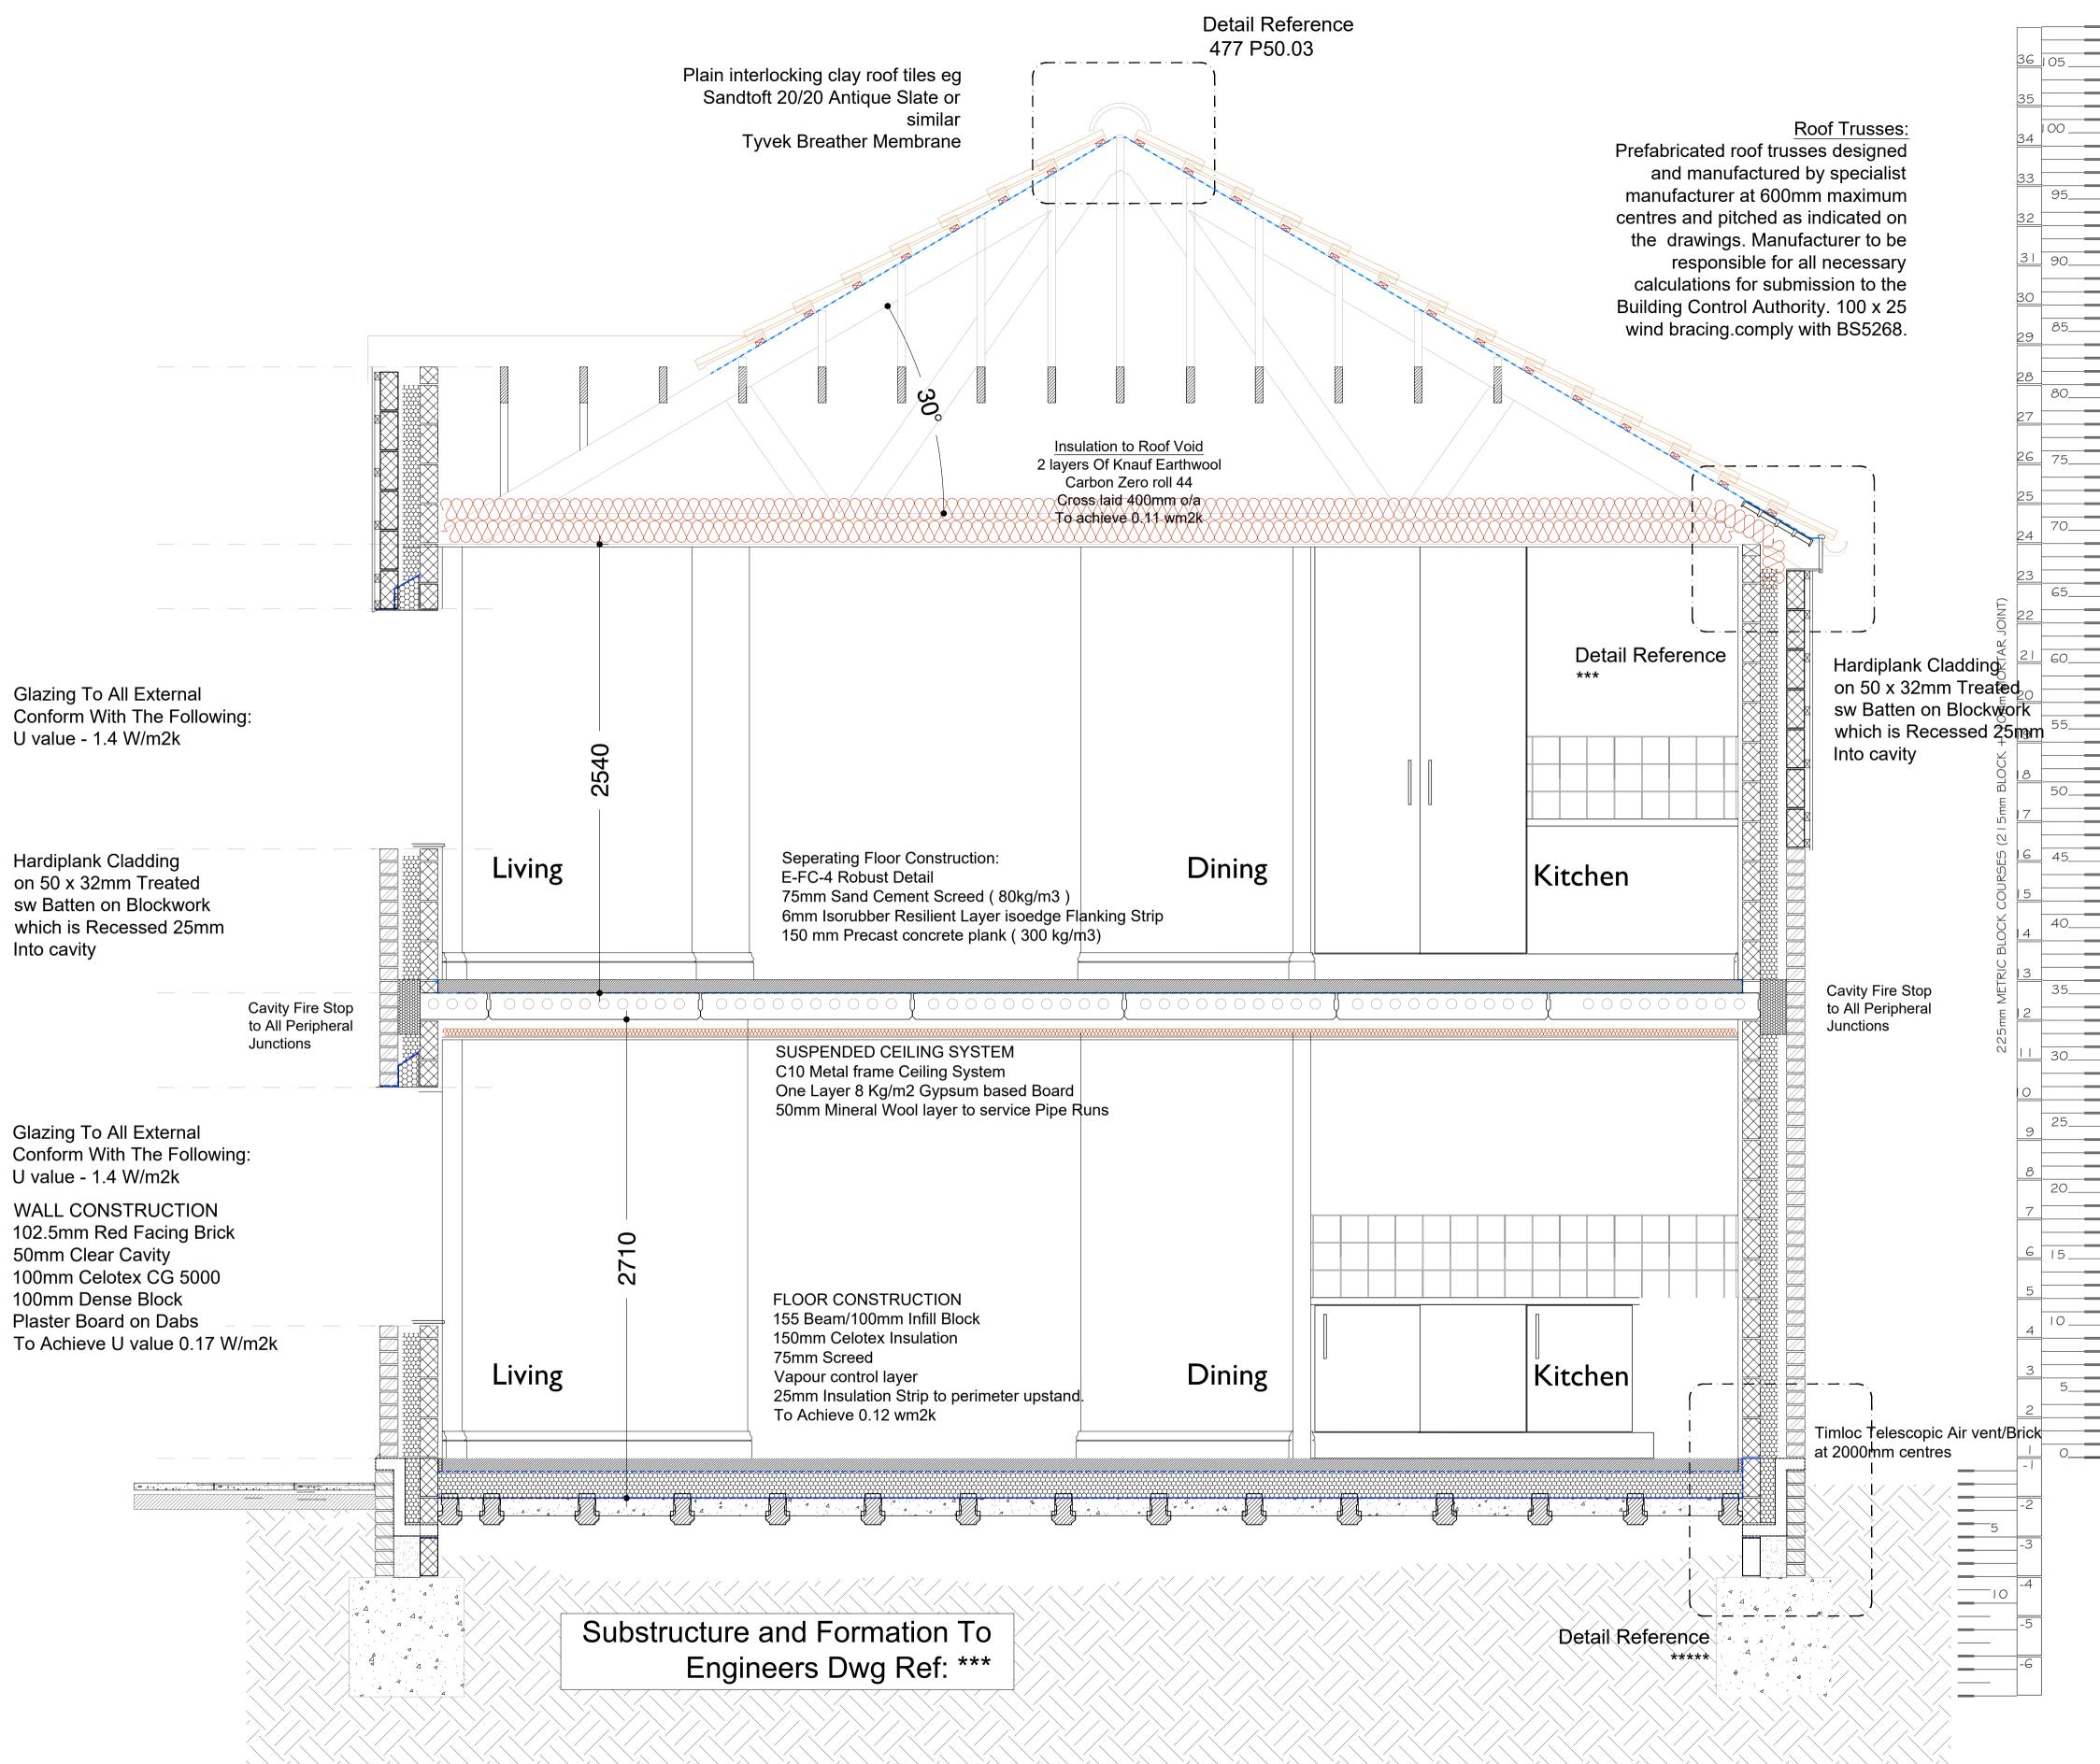

SECTION AA

Do Not Scale from Drawing. Any discrepencies to be reported to the Architect prior to fabrication or ordering.

| REVISION                                                                                                                               | DATE | DESCRIPTION |    |       |      |          | CHECKED |
|----------------------------------------------------------------------------------------------------------------------------------------|------|-------------|----|-------|------|----------|---------|
| Community   Environment   Architecture   Delivery                                                                                      |      |             |    |       |      |          |         |
| JOB/CLIENT South Tyneside Homes<br>Salcombe Avenue 19,20                                                                               |      |             |    |       |      |          |         |
| DWG TITLE Proposed Apartment<br>Section AA                                                                                             |      |             |    |       |      |          |         |
| PROJECT                                                                                                                                |      | RAWING NO.  |    |       |      | REVISION | STATUS  |
| 16.28 SA SC 10 *                                                                                                                       |      |             |    |       |      |          | T       |
| drawn <b>F</b>                                                                                                                         | PM   |             | RM | SCALE | 1:50 | date D   | ec 16   |
| Not to be reproduced without permission. Copyright CEAD Ltd.<br>STATUS: D=Draft R=Review P=Planning T=Tender C=Construction B=As-Built |      |             |    |       |      |          |         |